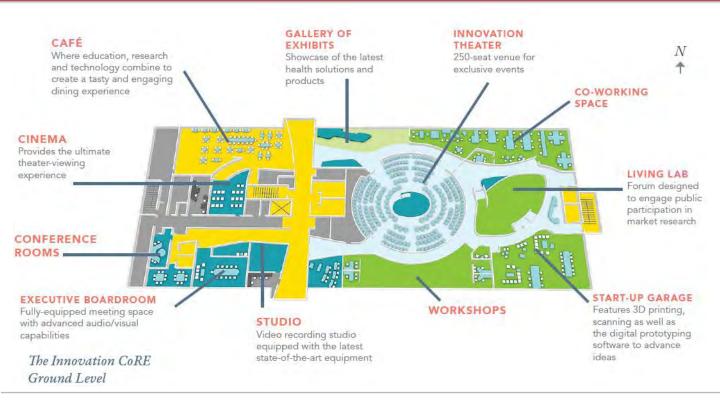

# Within the Innovation Center, GuideWell has dedicated 30,000 SF for its Collaborative Resources Ecosystem (CoRE). GuideWell partners will have access to its key facilities: