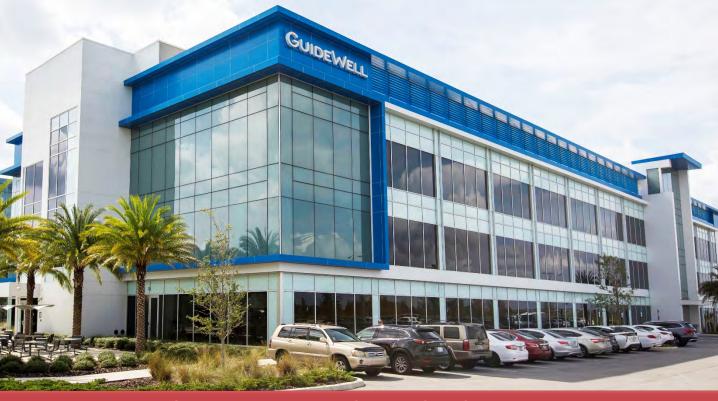

### GUIDEWELL INNOVATION CENTER

GuideWell Innovation Center is a state-of-the-art commercial, multi-tenant life sciences building designed to promote autonomous wet laboratory and office uses in the heart of Lake Nona Medical City

## **GUIDEWELL INNOVATION CENTER**

Anchored by GuideWell, the state's largest health solutions company, the 92,000 SF building will also be home to a state-of-the-art biotech incubator jointly managed by the University of Central Florida and the University of Florida. Additional early and mid-stage companies and service organizations supporting the entrepreneurial ecosystem will make the Innovation Center their home. Lake Nona has gained international recognition for its unique partnerships, commitment to innovation, and culture of collaboration. Lake Nona's investment in technology has been recognized by global organizations such as Cisco, which named Lake Nona the first Iconic City in the United States and only the ninth in the world among its Smart + Connected Communities.