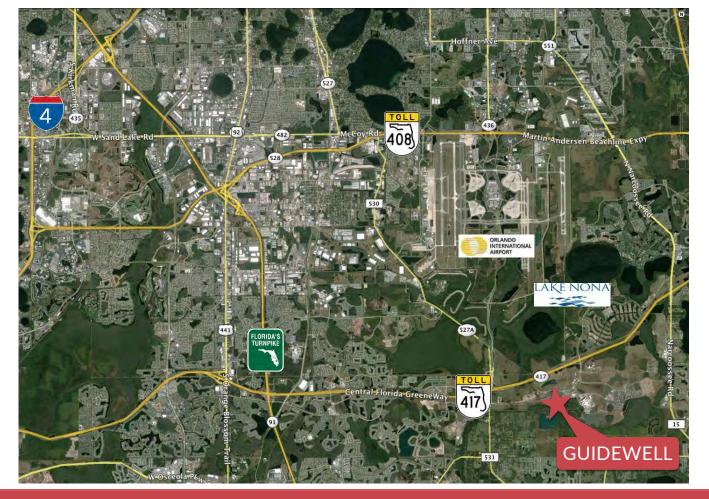

## **GUIDEWELL INNOVATION CENTER**

Anchored by GuideWell, the state's largest health solutions company, the 92,000 SF building will also be home to a state-of-the-art biotech incubator jointly managed by the University of Central Florida and the University of Florida. Additional early and mid-stage companies and service organizations supporting the entrepreneurial ecosystem will make the Innovation Center their home. Lake Nona has gained international recognition for its unique partnerships, commitment to innovation, and culture of collaboration. Lake Nona's investment in technology has been recognized by global organizations such as Cisco, which named Lake Nona the first Iconic City in the United States and only the ninth in the world among its Smart + Connected Communities.