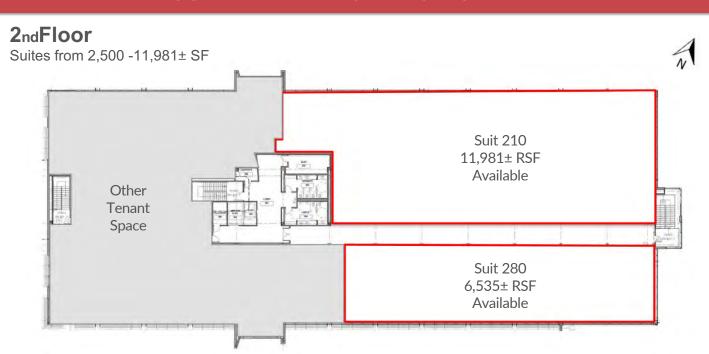

## PROPERTY FEATURES

- 92,120 RSF, three-story building with glass/metal panel curtain wall construction
- Approximately 50,000 rentable square feet available on upper floors
- Glass/metal panel energy-efficient curtain wall exterior
- Steel frame/concrete floor structure for vibration and sound dampening
- Robust infrastructure suitable for wet labs and office
- 15-foot floor-to-floor height
- 22-foot column
- · Dedicated mechanical penthouse and

- roof space available for mechanical equipment
- Individually metered tenant space with separate emergency power generators for power consumption
- · Passenger and service elevators
- · Separate loading/unloading facilities
- Outdoor gathering area adjacent to the building
- Walking distance to UF Research & Academic Center
- On-site café
- Surface parking available